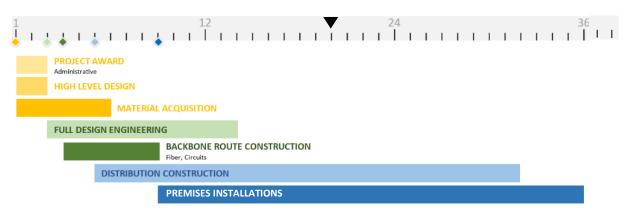

# **36-MONTH PROJECT TIMELINE**

Our crews continue to work hard on the Lehi Fiber Network. There are several areas under construction and over 600 active subscribers on the network.

"Easy process and dedicated workers made this all happen. Many thanks go out to Lehi, Strata, and the Installer teams." – Jayson W., Lehi Customer

#### **PROJECT OVERVIEW**

NOTICE TO PROCEED 17 May 2022

DEMAND AGGREGATION LAUNCH 8 July 2022

GROUNDBREAKING CEREMONY 6 September 2022

SUBSTANTIAL COMPLETION 26 July 2025

**COMPLETED BORING** 34,900 feet

COMPLETED MICROTRENCHING 107,100 feet