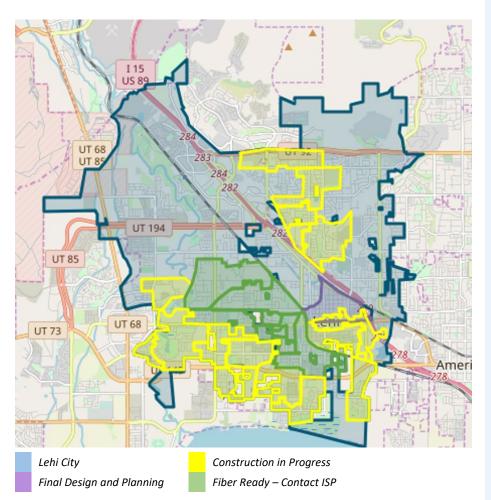

# LEHI FIBER TO MY CITY MAP

#### LOW-LEVEL DESIGN AND CONSTRUCTION DOCUMENTS

City reviews for all areas of the project have been completed. All designs and permit drawings are
anticipated to be finalized in the next few weeks. Cabinet areas and projects will be scheduled to
start construction after reviews are completed and permits are obtained.

#### RING AND DISTRIBUTION FIBER CONSTRUCTION

- Construction for the backbone ring section between shelters 1 and 3 has been completed. Fiber blowing and splicing is under way.
- Construction for cabinets 10A, 10B, 13A, 13B, 3A, 3B, 2, 17, 37A, 36A, and 36B are in progress. Once construction is complete and fiber is placed, all locations within these cabinet boundaries may receive service. Notifications to the citizens informing them of service availability will be given at that time.
- Aerial make ready work is being finalized for cabinets 36A and 37B.
- Construction for cabinets 11, 1A, 1B, and 21 will begin shortly. Preparation and scheduling for additional cabinets to start construction is being finalized.
- Initial communication with citizens generally occurs one week before cabinet areas begin construction.
- Construction for cabinets 4A and 4B have been completed. Fiber blowing and splicing is in progress. These cabinets will be taking orders for new service starting next week.