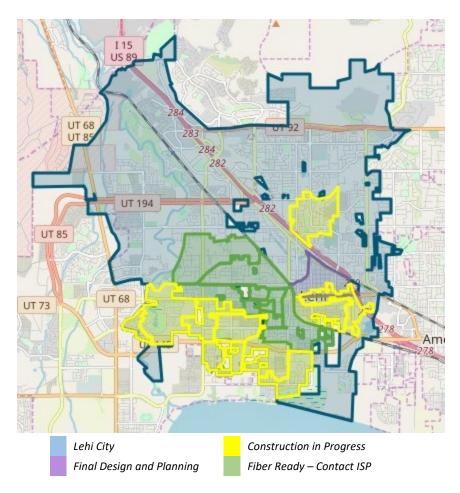

# LEHI FIBER TO MY CITY MAP

#### RING AND DISTRIBUTION FIBER CONSTRUCTION

- Fiber splicing and **shelter 4** equipment turn up is being finalized.
- Construction for the backbone ring section between shelters 1 and 3 is in progress. Construction
  is anticipated to be completed in the next few weeks.
- Construction for cabinets 10A, 10B, 4A, 4B, 13A, 13B, 3A, 3B, and 2 are in progress. Once construction is complete and fiber is placed, all locations within these cabinet boundaries may receive service. Notifications to the citizens informing them of service availability will be given at that time.
- Aerial make ready work is being finalized for cabinets 11, 37A, and 37B. Construction for cabinets 36A, 36B, 37A, 37B, 11, 1A, and 1B will begin shortly. Preparation and scheduling for additional cabinets to start construction is being finalized.
- Initial communication with citizens generally occurs one week before cabinet areas begin construction.

#### CUSTOMER INSTALLATIONS

**Cabinet Areas 5, 18, 7, 9, and 8** are currently taking orders for new service. Customers within additional cabinet areas will be available once construction, fiber blowing, and fiber splicing are completed.

### **GREAT NEWS!**

This month we announced that an additional zone is ready to take orders and we updated one zone to "Construction in Progress." Working closely with Lehi City, we have reached out to residents in the area through mailers, emails, social media, and updates on lehi.fibertomycity.com.