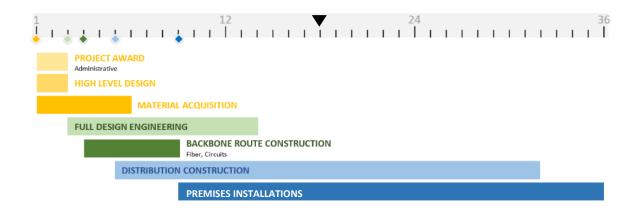

#### **36-MONTH PROJECT TIMELINE**

#### MID-LEVEL DESIGN

Mid-level designs have been completed for the entire Lehi Fiber project.

#### LOW-LEVEL DESIGN AND CONSTRUCTION DOCUMENTS

- All remaining network and cabinet areas have been submitted to the city for review. City reviews for remaining areas will be completed this week.
- Cabinet areas and projects will be scheduled to start construction after reviews are completed and permits are obtained.

#### SHELTER DESIGNS AND CONSTRUCTION

The foundation construction for shelter 3 is in progress. Once complete the building will be installed at the site.

#### RING AND DISTRIBUTION FIBER CONSTRUCTION

- Construction for the backbone ring section between **shelters 1 and 3** is in progress.
- The fiber splicing materials for backbone ring section between shelters 2 and 4 have been acquired. The fiber splicing and shelter 4 equipment turn up is scheduled to be completed in the next couple of weeks.
- Construction for cabinets 10A, 10B, 4A, 4B, 13A, 13B, 3A, 3B, and 2 are in progress. Once construction is complete and fiber is placed, all locations within these cabinet boundaries may receive service. Notifications to the citizens informing them of service availability will be given at that time.
- Fiber blowing and splicing for **cabinet 8** is under way. Customers located within portions of this cabinet area will be able to sign up for service next week.
- Construction for cabinets 36A, 36B, 37A, 37B, 1A, and 1B are anticipated to begin in the upcoming weeks.
- Initial communication with citizens generally occurs one week before cabinet areas begin construction.