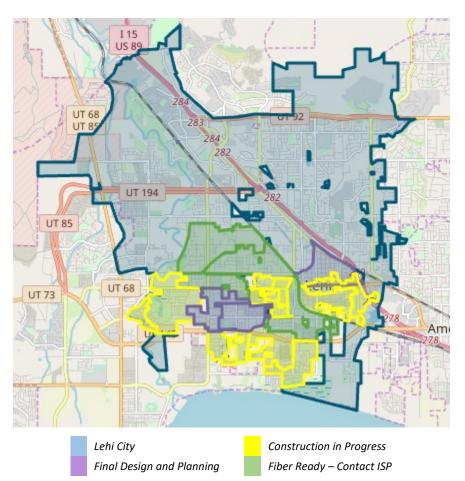

#### **LEHI FIBER TO MY CITY MAP**

#### **GREAT NEWS!**

This month, we updated three zones to "Construction in Progress" and two zones to "Final Design and Planning"! Working closely with Lehi City, we have reached out to residents in the area through mailers, emails, social media, and updates on lehi.fibertomycity.com.