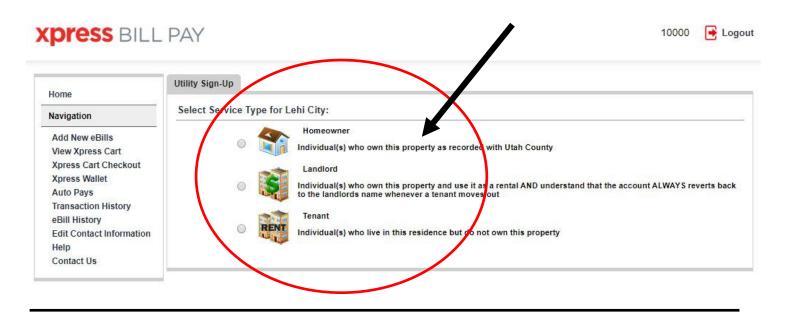

STEP 6: Choose the appropriate application from the menu. If you are purchasing the home, choose **Homeowner**. If you own the home and are renting it out, choose **Landlord**. If you are renting, choose **Tenant**.