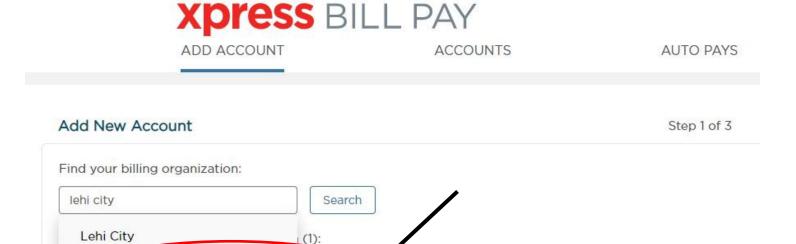

## **STEP 4: Click the Lehi City Box**

Lehi City

Lehi, UT

LEHI CITY

STEP 5: Click the Request Utility Service box at the bottom right corner.

| XPress BILL PAY                                   |                                        |             | → A Marilyn Banasky → |                         |
|---------------------------------------------------|----------------------------------------|-------------|-----------------------|-------------------------|
| ADD ACCOUNT                                       | ACCOUNTS                               | AUTO PAYS   | XPRESS WALLET         | HISTORY                 |
| Add New Account                                   |                                        | Step 2 of 3 |                       |                         |
| Enter the following information as it appears on  | your <b>Lehi City</b> bill:            |             |                       |                         |
|                                                   | Bill Type ® Utility                    |             |                       |                         |
| Acc                                               | ount Number                            |             |                       |                         |
| Last Name or Bu                                   | usiness Name                           |             |                       |                         |
| ∢ Back                                            |                                        |             |                       | Locate Account          |
| Request Utility Service                           |                                        |             | _                     |                         |
| If you do not currently have utility service with | Lehi City select Request Utility Servi | ce:         |                       |                         |
|                                                   |                                        |             |                       | Request Utility Service |
|                                                   |                                        |             |                       |                         |
|                                                   |                                        |             |                       |                         |
|                                                   |                                        |             |                       |                         |