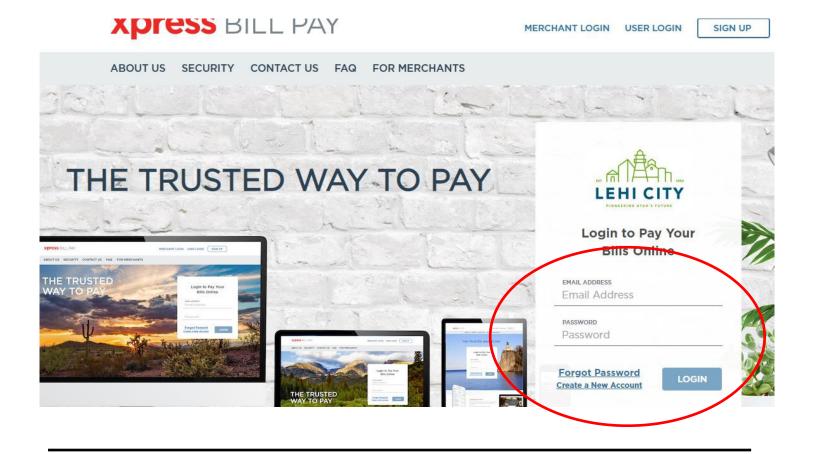

## HOW TO SIGN UP FOR LEHI CITY UTILITY SERVICES

385-201-1000

STEP 1: Go to <u>Xpress Bill Pay</u>. Sign into Xpress Billpay if you already have an account, either with Lehi City or another City, or Create a New Account.