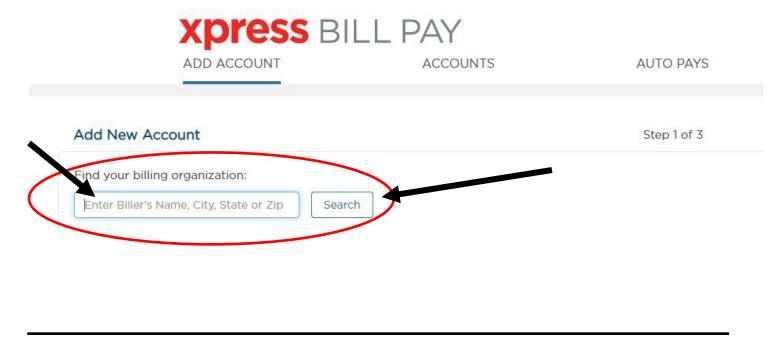

STEP 2: Once you have either logged in or created your account, click ADD ACCOUNT at the top of the page.

**AUTO PAYS** 

XPRESS WALLET

STEP 3: Enter "Lehi City" in the Find your billing organization. Then click the Search button.