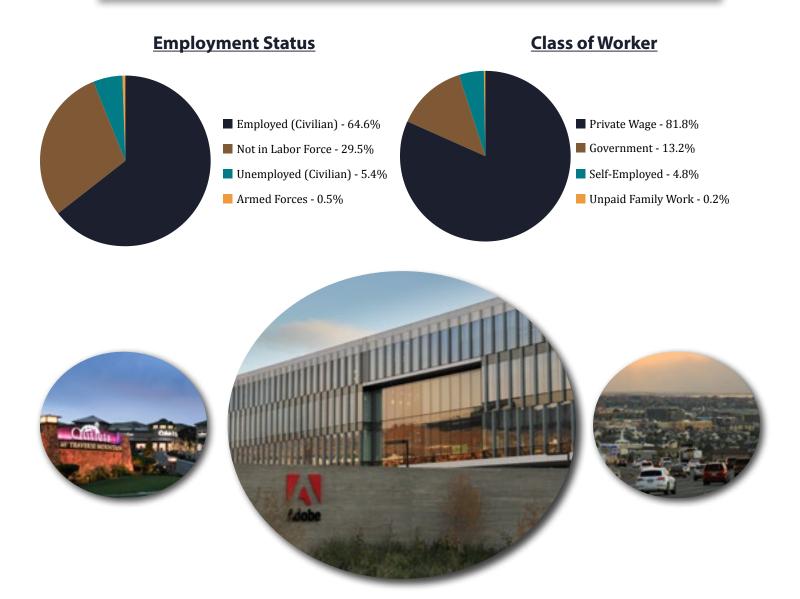

## **Economic Profile**

## **Principal Employers**

| i illicipai Employers |                     |
|-----------------------|---------------------|
| Employer              | Estimated Employees |
| IM Flash              | 2,476               |
| Adobe                 | 1,025               |
| Xango                 | 630                 |
| Xactware              | 550                 |
| Cabela's              | 425                 |
| Thanksgiving Point    | 420                 |
| Hadco                 | 235                 |
| Jack B Parson Co.     | 215                 |
| Costco                | 211                 |
| Smith's               | 165                 |

## Sources: Census Bureau; Lehi City