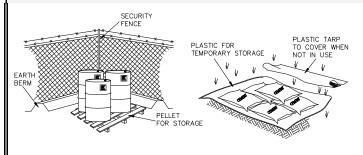

# **BMP: Materials Storage**

- ► CONTROLLED STORAGE LOCATION
- ►BERMED PERIMETER IMPOUNDMENT
- ►STORAGE OFF GROUND
- ►COVER WHEN NOT IN USE

# INSTALLATION/APPLICATION CRITERIA:

- Designate a secured area with limited access as the storage location. Ensure no waterways or drainage paths are nearby.
- Construct compacted earthen berm (See Earth Berm Barrier Information Sheet), or similar perimeter containment around storage location for impoundment in the case of spills.
- Ensure all on-site personnel utilize designated storage area. Do not store excessive amounts of material that will not be utilized on site.
- For active use of materials away from the storage area, ensure materials are not set directly on the ground and are covered when not in use. Protect storm drainage during use.