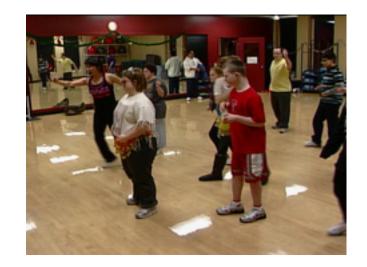

## ZUMBA (Adaptive)

This fun class is designed and modified exclusively for patrons with limitations of any age. Attendees will enjoy a 45-minute dance fitness class filled with upbeat music to encourage improvements in balance and coordination. Anyone with or without limitations may join the class.